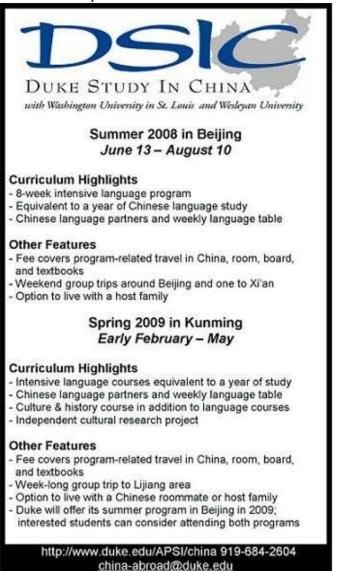

gnition correction feedback and oral exams;
- (3) your reading comprehension with an onscreen phrase dictionary and online dictionary;
- (4) your handwriting skills with handwriting recognition technology.
- (5) automatically add pinyin or zhuyin, simplified and traditional Chinese character conversion.
- (6) sharing your study material with others

**PCE** comes with 2 models. The Pen scanner version bundles a hand-held scanner, with which you can scan any Chinese text (simplified or traditional) from books, newspapers and other printed material. The writing pad version bundles with a Penpower handwriter, with which you can practice your handwriting or use it to input Chinese text in your computer. Both versions are on Windows platform (XP/Vista), and a Mac version is under development.



On top of that, we also guarantee your satisfaction by offering free lifetime software upgrades; you will always have the latest and the greatest software. *PCE* is truly a lifetime learning companion!

Contact Info. Penpower Inc. www.PenpowerChinese.com

46520 Fremont Blvd. Suite 610 Fremont, CA 94538 Tel. 510-897-6600 x 6615 Fax. 510-897-6606 email. <u>sales@penpowerinc.com</u>